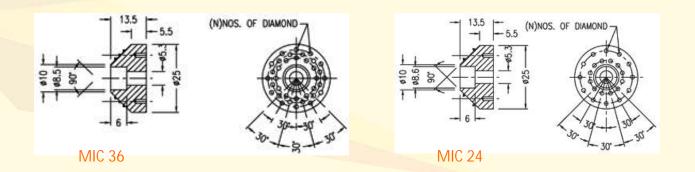

## Sizes:

- MIC-24 with 24 Diamonds for wheel size up to 600 mm diameter wheel.
- MIC-36 with 36 Diamonds for wheel size above 600 mm diameter wheel.