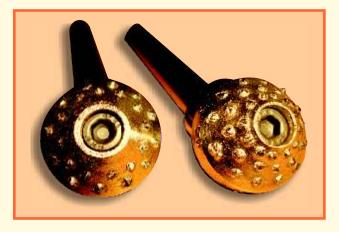

## MULTI POINT INDEXABLE CROWN

**Details**: A multipoint Diamond Dresser in which sharp natural diamonds are set i circular rating plane. As soon as the diamonds on the indexed position are complete Adjusted on the shank for new points. Shanks for the crown are made to custom specifications.

## Sizes:

- MIC-24 with 24 Diamonds for wheel size up to 600 mm diameter wheel.
- MIC-36 with 36 Diamonds for wheel size above 600 mm diameter wheel.